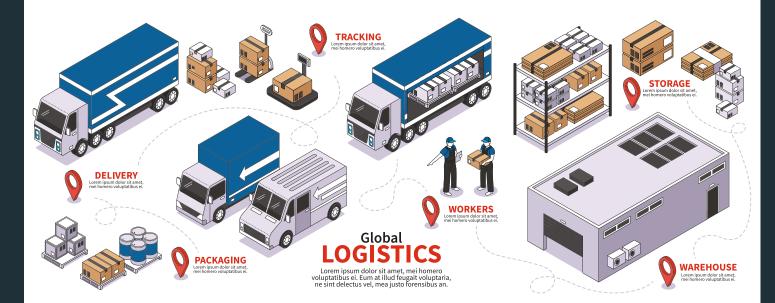

## PACKAGING & LOGISTICS

#### **Type of Packaging**

- → In Bundles of 500 1000 Kgs (1000-2000 Lbs) covered with HDPE
- → In wooden boxes (complying to ISPM-15 standards) 500-1000 Kgs (1000-2000 Lbs) with lifting belts. Wrapped with rust preventive paper for selected grades.
- In cardboard tubes.

#### Logistics

- Prathamesh Technical Service works with world class logistics companies to reach the material to its final destination on time and intact.
- Prathamesh Technical Service offers its products on FOB, CIF, DDP terms and equipped to handle all kind of logistics arrangement all over the world.