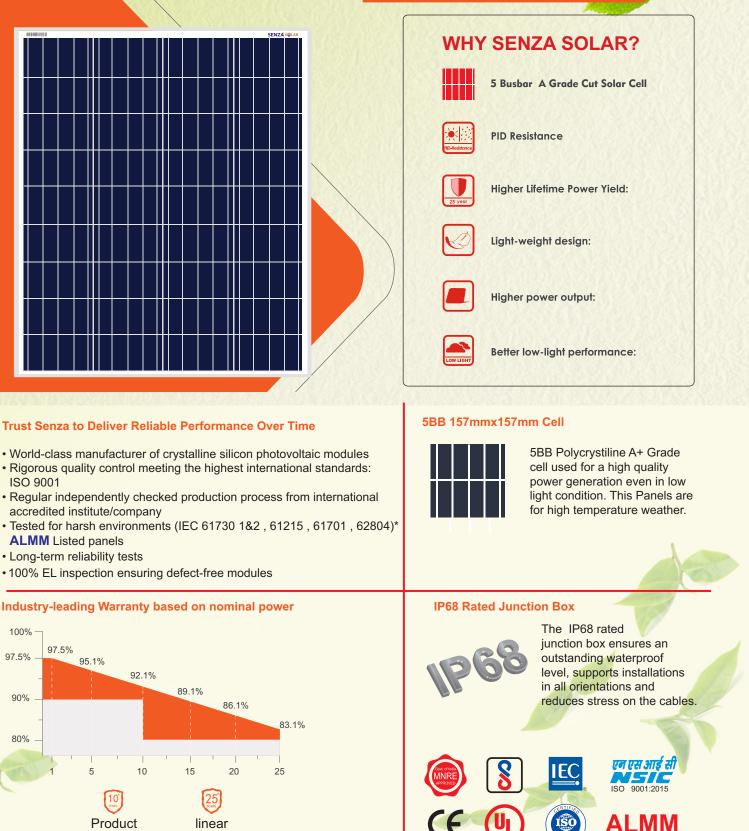

| Solar Cell    | 78.5mmx157 mm               |  |
|---------------|-----------------------------|--|
| No. of Cells  | 36 (4 × 9)                  |  |
| Dimensions    | 775x665x30 mm               |  |
| Weight        | 6.60 Kg ( Box Packing)      |  |
| Front Glass   | 3.2 mm fully tempered glass |  |
| Frame         | Anodized aluminium alloy    |  |
| Junction Box  | Ip68 rated                  |  |
| Output Cables | N/A                         |  |
| Connectors    | N/A                         |  |
|               |                             |  |