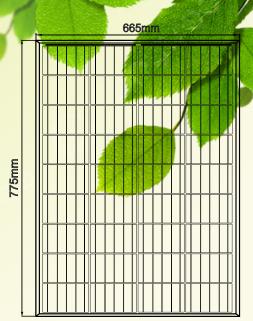

| Solar Cell    | 78.5mmx157 mm               |  |
|---------------|-----------------------------|--|
| No. of Cells  | 36 (4 × 9)                  |  |
| Dimensions    | 775x665x30 mm               |  |
| Weight        | 6.60 Kg ( Box Packing)      |  |
| Front Glass   | 3.2 mm fully tempered glass |  |
| Frame         | Anodized aluminium alloy    |  |
| Junction Box  | Ip68 rated                  |  |
| Output Cables | N/A                         |  |
| Connectors    | N/A                         |  |
|               |                             |  |