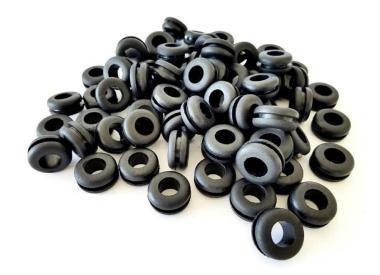

# **Grommets Rubber**

Our range of products include Grommets Rubber

## **Advantages**

80% pure rubber.

We can customize the material as per customer requirement

#### **Grommets Rubber**

Materials : EPDM, Natural rubber Size : As per client need

Colour : Black

With sincerity and hard work of our professionals, We have carved a niche for ourselves in this domain by providing a premium quality Grommets Rubber