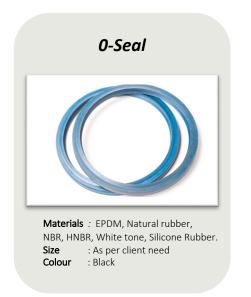

# O-Ring & O-Seal

## **Advantages**

80%-90% pure rubber.

We can customize the material as per customer requirement

With sincerity and hard work of our professionals, We have carved a niche for ourselves in this domain by providing a premium quality O-Ring & O-Seal.