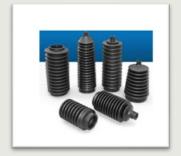

## **Advantages**

80%-90% pure rubber.

We can customize the material as per customer requirement

Materials: EPDM, NBR, HNBR. : As per client need : Black

Colour

#### **Bellow in Rubber**

Materials: EPDM, NBR, HNBR. : As per client need

Colour : Black

With sincerity and hard work of our professionals, We have carved a niche for ourselves in this domain by providing a premium quality Bellow in Rubber