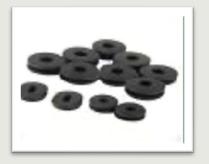

## **Advantages**

80%-90% pure rubber.

We can customize the material as per customer requirement

**Materials**: EPDM, Natural rubber, NBR, HNBR, White tone, Silicone Rubber.

Size : As per client need Colour : Black

#### **Rubber Washer**

**Materials**: EPDM, Natural rubber, NBR, HNBR, White tone, Silicone Rubber.

Size : As per client need

Colour : Black

With sincerity and hard work of our professionals, We have carved a niche for ourselves in this domain by providing a premium quality rubber washer