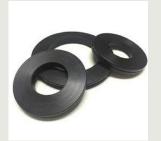

## **Advantages**

80%-90% pure rubber.

We can customize the material as per customer requirement

**Materials**: EPDM, Natural rubber, NBR, HNBR, White tone, Silicone Rubber.

Size : As per client need Colour : Black

#### **Rubber Washer**

**Materials**: EPDM, Natural rubber, NBR, HNBR, White tone, Silicone Rubber.

Size : As per client need

Colour : Black

With sincerity and hard work of our professionals, We have carved a niche for ourselves in this domain by providing a premium quality rubber washer