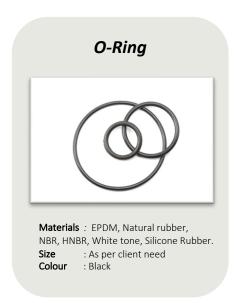

# O-Ring & O-Seal

## **Advantages**

80%-90% pure rubber.

We can customize the material as per customer requirement

With sincerity and hard work of our professionals, We have carved a niche for ourselves in this domain by providing a premium quality O-Ring & O-Seal.