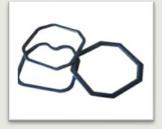

## **Gasket Rubber**

## **Advantages**

80%-90% pure rubber.

We can customize the material as per customer requirement

#### **Gasket Rubber**

Materials : EPDM, Natural rubber, NBR, HNBR, White tone, Silicone Rubber Etc

Size : As per client need

Colour : Black

### **Gasket Rubber**

Materials: EPDM, Natural rubber,
NBR, HNBR, White tone, Silicone Rubber Etc

Size : As per client need

Colour : Black

With sincerity and hard work of our professionals, We have carved a niche for ourselves in this domain by providing a premium quality Gasket Rubber