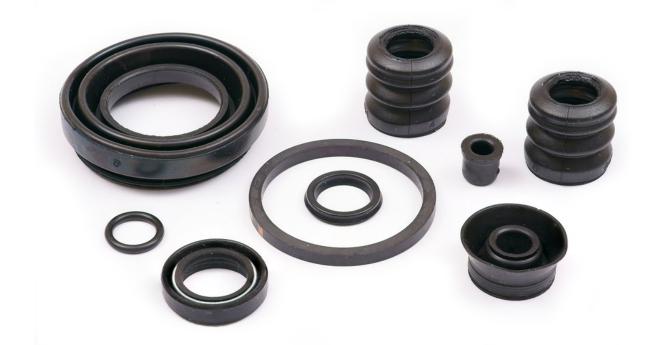

# O-Ring & O-Seal

## **Advantages**

80%-90% pure rubber.

We can customize the material as per customer requirement

With sincerity and hard work of our professionals, We have carved a niche for ourselves in this domain by providing a premium quality O-Ring & O-Seal.