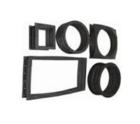

## **Panel Rubber**

#### Panel Rubber

Materials : EPDM, Natural rubber Size : As per client need

Colour : Black

#### Panel Rubber

Materials : EPDM, Natural rubber
Size : As per client need

Colour : Black

With sincerity and hard work of our professionals, We have carved a niche for ourselves in this domain by providing a premium quality Panel Rubber