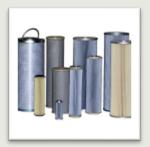

## **Advantages**

Temperature: 70-80°c

Efficiency upto: 96%

We can customize the material as per customer requirement

#### Filter

**Materials**: Cellulose fiber, 304SUS, SUS316l, stainless Steel, etc

Size : As per client need

Colour : Black

Pore size: 5 micron nominal

With sincerity and hard work of our professionals, We have carved a niche for ourselves in this domain by providing a premium quality Filter.