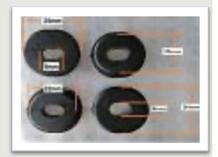

## **Advantages**

80%-90% pure rubber.

We can customize the material as per customer requirement

**Materials**: EPDM, Natural rubber, NBR, HNBR, White tone, Silicone Rubber.

Size : As per client need Colour : Black

#### **Rubber Washer**

**Materials**: EPDM, Natural rubber, NBR, HNBR, White tone, Silicone Rubber.

Size : As per client need

Colour : Black

With sincerity and hard work of our professionals, We have carved a niche for ourselves in this domain by providing a premium quality rubber washer