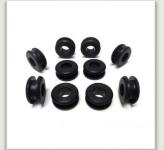

# **Grommets Rubber**

Our range of products include Grommets Rubber

## **Advantages**

80% pure rubber.

We can customize the material as per customer requirement

#### **Grommets Rubber**

Materials : EPDM, Natural rubber Size : As per client need

Colour : Black

With sincerity and hard work of our professionals, We have carved a niche for ourselves in this domain by providing a premium quality Grommets Rubber